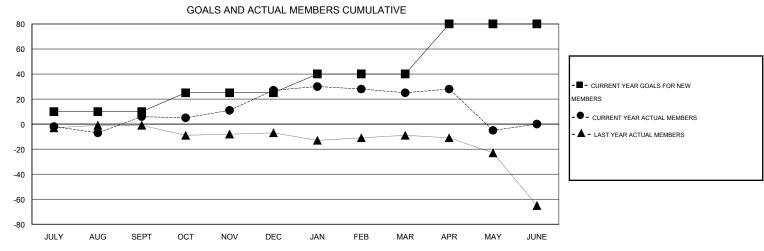

## **LOCATION NETHERLANDS**

 $\mathsf{GMT}\;\mathsf{CA}\;4$ 

|               |                  | Clubs            |                  |                  |                       |                    | Members                             |                    |                  |
|---------------|------------------|------------------|------------------|------------------|-----------------------|--------------------|-------------------------------------|--------------------|------------------|
|               | RESUL            | TS FOR 2014-2015 |                  |                  | RESULTS FOR 2014-2015 |                    |                                     |                    |                  |
| QUARTER       | NEW CLUB<br>GOAL | NEW CLUBS        | DROPPED<br>CLUBS | NET<br>GAIN/LOSS | QUARTER               | NEW MEMBER<br>GOAL | CHARTER AND<br>NEW MEMBERS<br>ADDED | DROPPED<br>MEMBERS | NET<br>GAIN/LOSS |
| JULY/AUG/SEPT | 1                | 0                | 0                | 0                | JULY/AUG/SEPT         | 10                 | 16                                  | 10                 | 6                |
| OCT/NOV/DEC   | 1                | 1                | 0                | 1                | OCT/NOV/DEC           | 15                 | 38                                  | 17                 | 21               |
| JAN/FEB/MAR   | 0                | 0                | 0                | 0                | JAN/FEB/MAR           | 15                 | 21                                  | 23                 | -2               |
| APR/MAY/JUNE  | 2                | 0                | 0                | 0                | APR/MAY/JUNE          | 40                 | 20                                  | 50                 | -30              |