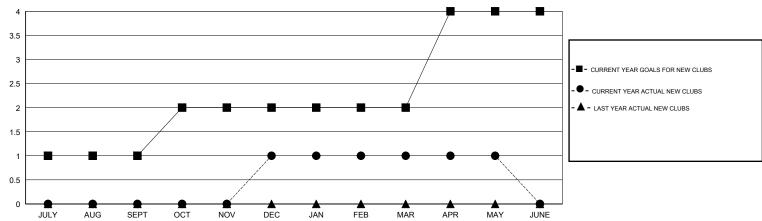

## **LOCATION NETHERLANDS**

 $\mathsf{GMT}\;\mathsf{CA}\;4$ 

|               |                  | Clubs            |                  |                  |                       |                    | Members                             |                    |                  |
|---------------|------------------|------------------|------------------|------------------|-----------------------|--------------------|-------------------------------------|--------------------|------------------|
|               | RESUL            | TS FOR 2014-2015 |                  |                  | RESULTS FOR 2014-2015 |                    |                                     |                    |                  |
| QUARTER       | NEW CLUB<br>GOAL | NEW CLUBS        | DROPPED<br>CLUBS | NET<br>GAIN/LOSS | QUARTER               | NEW MEMBER<br>GOAL | CHARTER AND<br>NEW MEMBERS<br>ADDED | DROPPED<br>MEMBERS | NET<br>GAIN/LOSS |
| JULY/AUG/SEPT | 1                | 0                | 0                | 0                | JULY/AUG/SEPT         | 10                 | 16                                  | 10                 | 6                |
| OCT/NOV/DEC   | 1                | 1                | 0                | 1                | OCT/NOV/DEC           | 15                 | 38                                  | 17                 | 21               |
| JAN/FEB/MAR   | 0                | 0                | 0                | 0                | JAN/FEB/MAR           | 15                 | 21                                  | 23                 | -2               |
| APR/MAY/JUNE  | 2                | 0                | 0                | 0                | APR/MAY/JUNE          | 40                 | 20                                  | 50                 | -30              |